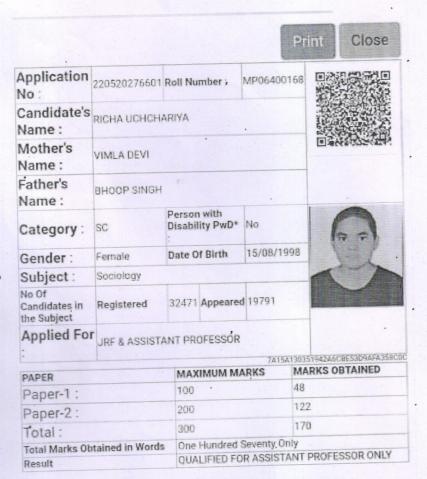

# Score Card of NET Qualified - Aakanksha Yadav

#### UGC NET Result December -2022 Score Card

| Application No :                 | 220520554765     |                                        | Roll Nun      | nber:                        | MP0640   |               |
|----------------------------------|------------------|----------------------------------------|---------------|------------------------------|----------|---------------|
| Candidate's Name : AAKANKSHA YAD |                  |                                        |               |                              |          |               |
| Mother's Name :                  | UMA YADAV        |                                        |               |                              |          |               |
| Father's Name : BALWANT SING     |                  |                                        | V             |                              |          | 回题《使数据》       |
| Category:                        | OBC- NCL (Centra | al List)                               | Person v      | vith Disability PwD          | *: No    | 8             |
| Gender:                          | Female           |                                        | Date Of Birth |                              | 12/07/19 | 997           |
| Subject:                         | . Sociology      |                                        |               | AR                           |          |               |
| No Of Candidates in the Subject  | Registered       |                                        | 32471         | Appeared                     | 19791    |               |
| Applied For : JRF & ASSISTANT    |                  |                                        | ESSOR         | 9C589FCB8E423673B2284D39BDCC |          |               |
| PAPER                            |                  | M                                      | AXIMUM        | MARKS                        | MA       | ARKS OBTAINED |
| Paper-1:                         |                  | 100                                    |               |                              | 58       |               |
| Paper-2:                         |                  | 200                                    |               |                              | 134      |               |
| Total:                           |                  |                                        | 300 192       |                              |          |               |
| Total Marks Obtained in Words    |                  | One Hundred Ninety Two Only            |               |                              |          |               |
| Result                           |                  | QUALIFIED FOR ASSISTANT PROFESSOR ONLY |               |                              |          |               |

<sup>\*\*</sup> VI-Visually Impaired, HI- Hearing Impaired, LM-Locomotor Disability, OD-Other Disability

Dated: 13-04-2023

Senior Director (Exams)-NTA

Subject wise/Category wise cut-off for Assistant Professoronly and Junior Research Fellowship (JRF)& AssistantProfessor Both are available on website.

Note

- 1. This electronically generated Score Card is the official result declared by NTA and does not require any signature.
  - 2. Candidate's particulars including Category and Person with Disability (PwD) have been indicated as mentioned by the candidate in the online Application Form.
  - 3. Subject wise Cut-Off is based on the Percentage of Marks Obtained.
  - 4. Those qualified for Assistant Professor will not be considered for award of JRF. Candidates who qualify the Test for eligibility for Assistant Professor will be governed by the rules and regulations for recruitment of Assistant Professor of the concerned universities/colleges/State governments, as the case may be.
  - 5. The candidates who qualify for the award of Junior Research Fellowship are eligible to pursue research in the subject of their post-graduation or in a related subject and are also eligible for Assistant Professor. The universities, institutions, IITs and other national organizations may select the JRF awardees for full time research work in accordance with the procedure prescribed by them.
  - 6. Economically Weaker Section (EWS), Scheduled Caste(SC)/Scheduled Tribe(ST)/Persons with Disability(PwD)/ Third gender /Other Backward Classes Non creamy layer (OBC-NCL), as per the central list of Other Backward Classes available on National Commission for Backward Classes (NCBC), Government of India website: www.ncbc.nic.in, candidate will be given such special concessions as may be decided by the UGC.
  - 7. Candidates qualifying for the award of Junior Research fellowship will be eligible to receive fellowship of UGC under various schemes, subject to their finding placement in universities/IITs/institutions. The validity period of the offer is three years w.e.f. the date of issue of JRF Award Letter. However, in case the candidates who have already joined M. Phil. / Ph.D., the date of commencement of fellowship shall be from the date of declaration of NET result or date of their joining, whichever is later.
  - 8. The National Testing Agency shall not be responsible for any printing error in the publication. While preparing the scores due care has been taken. However, any inadvertent error cannot be ruled out. The NTA reserves the right to rectify any error at a later stage.